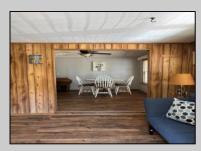

## COMMENTS

Looking for an affordable HOME OR GETAWAY RETREAT ?? This adorable home offers 2 bedrooms, 1 full bath, with plenty of space and charm. When you walk through the front door, you will instantly notice the spacious living area and the vaulted ceilings into the dining and kitchen areas. Plenty of cabinets and counter space in the kitchen. This home is SUPER CLEAN and move in ready. It also offers privacy and plenty of entertaining space. Backyard open for gatherings and entertaining. Just light up the fire pit for memorable fun and good time gatherings. GOLF CARTS ARE A GREAT WAY TO GET AROUND THE COMMUNITY. ASK ABOUT THE CART AT 121 PACIFIC AVE ......

UnitFeatures Bar **Cathedral Ceiling** Laminate Fooring

**PROPERTY DETAILS** ParkingGarage Parking Pad 2 Car Stone Driveway Electric Vehicle Pantry Charger

AppliancesIncluded Range Self-Clean Oven Microwave Oven Refrigerator Smoke/Fire Detector Stainless Steel Appliance