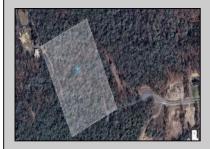

## **COMMENTS**

Discover the perfect canvas for your dream home on this private 7 acre fully wooded lot nestled in an exclusive neighborhood in Dennis Township. Located at the end of a quiet cul-de-sac on Woodside Drive, this rare offering provides a tranquil and secluded setting surrounded by nature. You\re just a 15 minute drive to Sea Isle Beaches and only 20 minutes to Avalon, making it an ideal blend of privacy and coastal access. Septic Design will be included. Can be purchased together with available adjacent 31 acre lot. Zoned Conservation