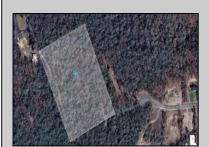

## **COMMENTS**

Discover the perfect canvas for your dream home on this private 7 acre fully wooded lot nestled in an exclusive neighborhood in Dennis Township. Located at the end of a quiet cul-de-sac on Woodside Drive, this rare offering provides a tranquil and secluded setting surrounded by nature. You\re just a 15 minute drive to Sea Isle Beaches and only 20 minutes to Avalon, making it an ideal blend of privacy and coastal access. Septic Design will be included. Can be purchased together with available adjacent 31 acre lot. Zoned Conservation