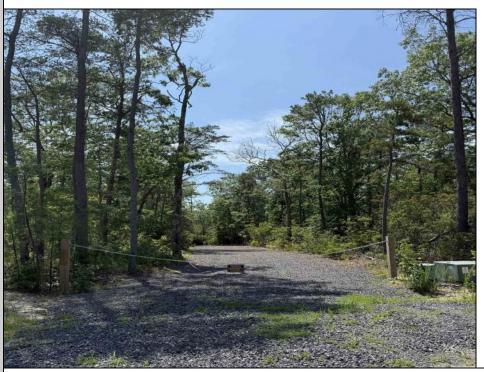

## COMMENTS

Discover the perfect canvas for your dream home on this private 7 acre fully wooded lot nestled in an exclusive neighborhood in Dennis Township. Located at the end of a quiet cul-de-sac on Woodside Drive, this rare offering provides a tranquil and secluded setting surrounded by nature. You\'re just a 15 minute drive to Sea Isle Beaches and only 20 minutes to Avalon, making it an ideal blend of privacy and coastal access. Septic Design will be included. Can be purchased together with available adjacent 31 acre lot. Zoned Conservation