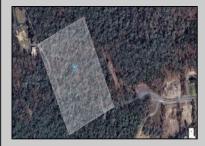

## COMMENTS

Discover the perfect canvas for your dream home on this private 7 acre fully wooded lot nestled in an exclusive neighborhood in Dennis Township. Located at the end of a quiet cul-de-sac on Woodside Drive, this rare offering provides a tranquil and secluded setting surrounded by nature. You\'re just a 15 minute drive to Sea Isle Beaches and only 20 minutes to Avalon, making it an ideal blend of privacy and coastal access. Septic Design will be included. Can be purchased together with available adjacent 31 acre lot. Zoned Conservation