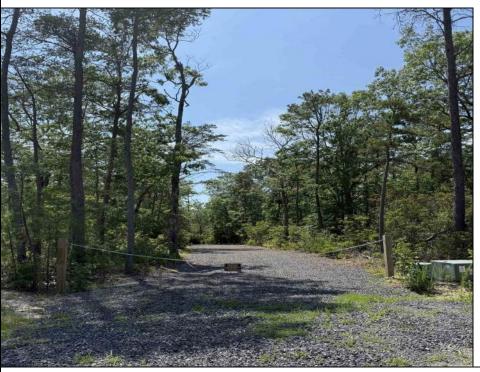

## **COMMENTS**

Discover the perfect canvas for your dream home on this private 7 acre fully wooded lot nestled in an exclusive neighborhood in Dennis Township. Located at the end of a quiet cul-de-sac on Woodside Drive, this rare offering provides a tranquil and secluded setting surrounded by nature. You\re just a 15 minute drive to Sea Isle Beaches and only 20 minutes to Avalon, making it an ideal blend of privacy and coastal access. Septic Design will be included. Can be purchased together with available adjacent 31 acre lot. Zoned Conservation