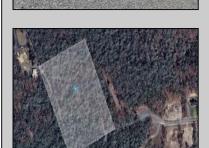

## **COMMENTS**

Discover the perfect canvas for your dream home on this private 7 acre fully wooded lot nestled in an exclusive neighborhood in Dennis Township. Located at the end of a quiet cul-de-sac on Woodside Drive, this rare offering provides a tranquil and secluded setting surrounded by nature. You\re just a 15 minute drive to Sea Isle Beaches and only 20 minutes to Avalon, making it an ideal blend of privacy and coastal access. Septic Design will be included. Can be purchased together with available adjacent 31 acre lot. Zoned Conservation