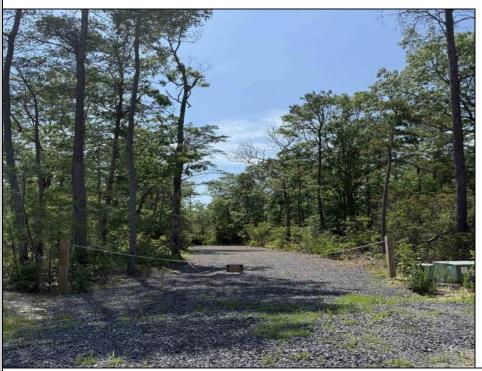

## COMMENTS

Discover the perfect canvas for your dream home on this private 7 acre fully wooded lot nestled in an exclusive neighborhood in Dennis Township. Located at the end of a quiet cul-de-sac on Woodside Drive, this rare offering provides a tranquil and secluded setting surrounded by nature. You\'re just a 15 minute drive to Sea Isle Beaches and only 20 minutes to Avalon, making it an ideal blend of privacy and coastal access. Septic Design will be included. Can be purchased together with available adjacent 31 acre lot. Zoned Conservation