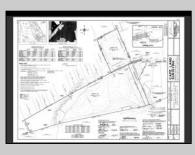

## COMMENTS

Discover the perfect canvas for your dream home on this private 7 acre fully wooded lot nestled in an exclusive neighborhood in Dennis Township. Located at the end of a quiet cul-de-sac on Woodside Drive, this rare offering provides a tranquil and secluded setting surrounded by nature. You\'re just a 15 minute drive to Sea Isle Beaches and only 20 minutes to Avalon, making it an ideal blend of privacy and coastal access. Septic Design will be included. Can be purchased together with available adjacent 31 acre lot. Zoned Conservation

## PROPERTY DETAILS

Ask for Steven Spengler Berger Realty Inc 3160 Asbury Avenue, Ocean City Call: 609-399-0076 Email to: srs@bergerrealty.com