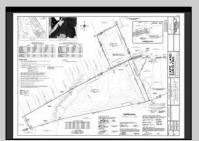

## **COMMENTS**

Discover the perfect canvas for your dream home on this private 7 acre fully wooded lot nestled in an exclusive neighborhood in Dennis Township. Located at the end of a quiet cul-de-sac on Woodside Drive, this rare offering provides a tranquil and secluded setting surrounded by nature. You\'re just a 15 minute drive to Sea Isle Beaches and only 20 minutes to Avalon, making it an ideal blend of privacy and coastal access. Septic Design will be included. Can be purchased together with available adjacent 31 acre lot. Zoned Conservation