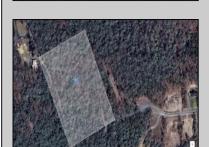

## **COMMENTS**

Discover the perfect canvas for your dream home on this private 7 acre fully wooded lot nestled in an exclusive neighborhood in Dennis Township. Located at the end of a quiet cul-de-sac on Woodside Drive, this rare offering provides a tranquil and secluded setting surrounded by nature. You\'re just a 15 minute drive to Sea Isle Beaches and only 20 minutes to Avalon, making it an ideal blend of privacy and coastal access. Septic Design will be included. Can be purchased together with available adjacent 31 acre lot. Zoned Conservation