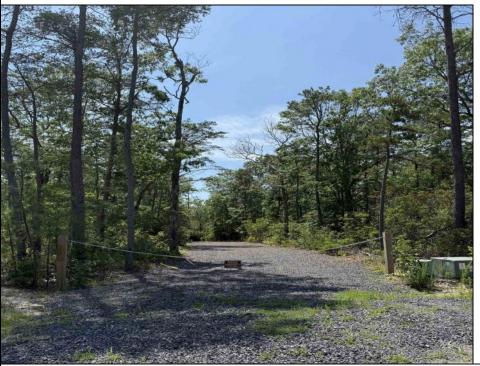

## **COMMENTS**

Discover the perfect canvas for your dream home on this private 7 acre fully wooded lot nestled in an exclusive neighborhood in Dennis Township. Located at the end of a quiet cul-de-sac on Woodside Drive, this rare offering provides a tranquil and secluded setting surrounded by nature. You\'re just a 15 minute drive to Sea Isle Beaches and only 20 minutes to Avalon, making it an ideal blend of privacy and coastal access. Septic Design will be included. Can be purchased together with available adjacent 31 acre lot. Zoned Conservation