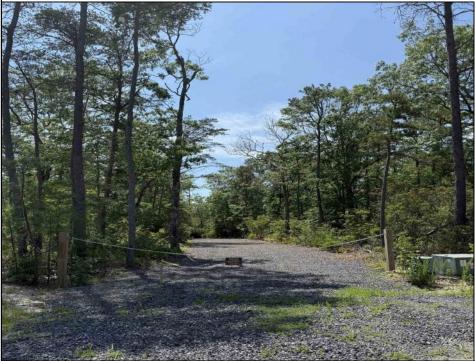

## **COMMENTS**

Discover the perfect canvas for your dream home on this private 7 acre fully wooded lot nestled in an exclusive neighborhood in Dennis Township. Located at the end of a quiet cul-de-sac on Woodside Drive, this rare offering provides a tranquil and secluded setting surrounded by nature. You\re just a 15 minute drive to Sea Isle Beaches and only 20 minutes to Avalon, making it an ideal blend of privacy and coastal access. Septic Design will be included. Can be purchased together with available adjacent 31 acre lot. Zoned Conservation