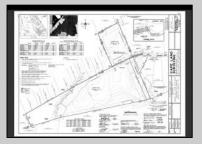

## **COMMENTS**

Discover the perfect canvas for your dream home on this private 7 acre fully wooded lot nestled in an exclusive neighborhood in Dennis Township. Located at the end of a quiet cul-de-sac on Woodside Drive, this rare offering provides a tranquil and secluded setting surrounded by nature. You\re just a 15 minute drive to Sea Isle Beaches and only 20 minutes to Avalon, making it an ideal blend of privacy and coastal access. Septic Design will be included. Can be purchased together with available adjacent 31 acre lot. Zoned Conservation