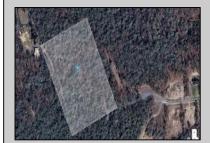

## **COMMENTS**

Discover the perfect canvas for your dream home on this private 7 acre fully wooded lot nestled in an exclusive neighborhood in Dennis Township. Located at the end of a quiet cul-de-sac on Woodside Drive, this rare offering provides a tranquil and secluded setting surrounded by nature. You\re just a 15 minute drive to Sea Isle Beaches and only 20 minutes to Avalon, making it an ideal blend of privacy and coastal access. Septic Design will be included. Can be purchased together with available adjacent 31 acre lot. Zoned Conservation