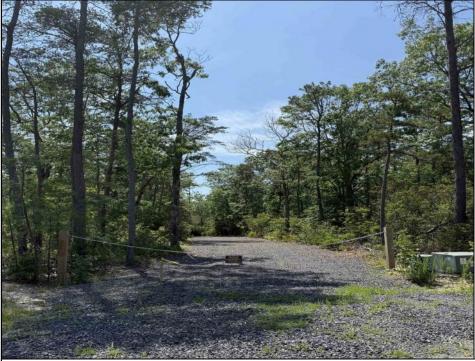

## **COMMENTS**

Discover the perfect canvas for your dream home on this private 7 acre fully wooded lot nestled in an exclusive neighborhood in Dennis Township. Located at the end of a quiet cul-de-sac on Woodside Drive, this rare offering provides a tranquil and secluded setting surrounded by nature. You\re just a 15 minute drive to Sea Isle Beaches and only 20 minutes to Avalon, making it an ideal blend of privacy and coastal access. Septic Design will be included. Can be purchased together with available adjacent 31 acre lot. Zoned Conservation