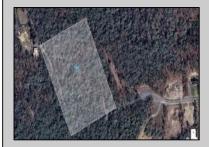

## **COMMENTS**

Discover the perfect canvas for your dream home on this private 7 acre fully wooded lot nestled in an exclusive neighborhood in Dennis Township. Located at the end of a quiet cul-de-sac on Woodside Drive, this rare offering provides a tranquil and secluded setting surrounded by nature. You\re just a 15 minute drive to Sea Isle Beaches and only 20 minutes to Avalon, making it an ideal blend of privacy and coastal access. Septic Design will be included. Can be purchased together with available adjacent 31 acre lot. Zoned Conservation