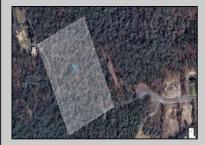

## **COMMENTS**

Discover the perfect canvas for your dream home on this private 7 acre fully wooded lot nestled in an exclusive neighborhood in Dennis Township. Located at the end of a quiet cul-de-sac on Woodside Drive, this rare offering provides a tranquil and secluded setting surrounded by nature. You\re just a 15 minute drive to Sea Isle Beaches and only 20 minutes to Avalon, making it an ideal blend of privacy and coastal access. Septic Design will be included. Can be purchased together with available adjacent 31 acre lot. Zoned Conservation