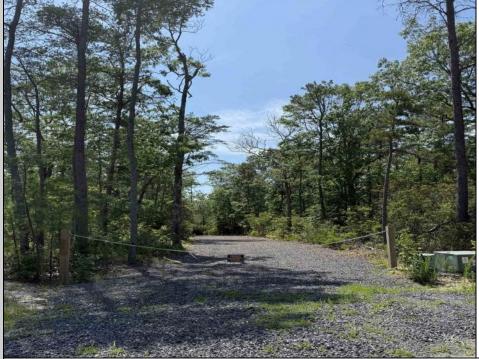

## **COMMENTS**

Discover the perfect canvas for your dream home on this private 7 acre fully wooded lot nestled in an exclusive neighborhood in Dennis Township. Located at the end of a quiet cul-de-sac on Woodside Drive, this rare offering provides a tranquil and secluded setting surrounded by nature. You\re just a 15 minute drive to Sea Isle Beaches and only 20 minutes to Avalon, making it an ideal blend of privacy and coastal access. Septic Design will be included. Can be purchased together with available adjacent 31 acre lot. Zoned Conservation