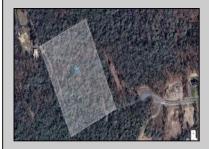

## **COMMENTS**

Discover the perfect canvas for your dream home on this private 7 acre fully wooded lot nestled in an exclusive neighborhood in Dennis Township. Located at the end of a quiet cul-de-sac on Woodside Drive, this rare offering provides a tranquil and secluded setting surrounded by nature. You\re just a 15 minute drive to Sea Isle Beaches and only 20 minutes to Avalon, making it an ideal blend of privacy and coastal access. Septic Design will be included. Can be purchased together with available adjacent 31 acre lot. Zoned Conservation