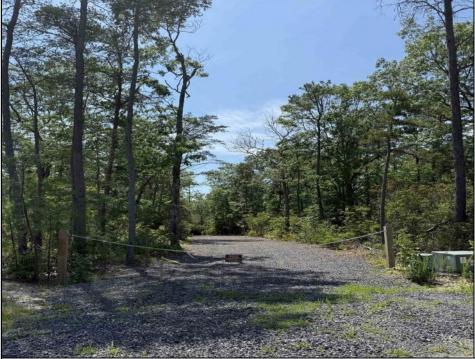

## **COMMENTS**

Discover the perfect canvas for your dream home on this private 7 acre fully wooded lot nestled in an exclusive neighborhood in Dennis Township. Located at the end of a quiet cul-de-sac on Woodside Drive, this rare offering provides a tranquil and secluded setting surrounded by nature. You\re just a 15 minute drive to Sea Isle Beaches and only 20 minutes to Avalon, making it an ideal blend of privacy and coastal access. Septic Design will be included. Can be purchased together with available adjacent 31 acre lot. Zoned Conservation