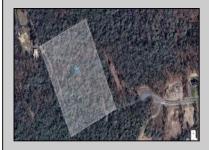

## **COMMENTS**

Discover the perfect canvas for your dream home on this private 7 acre fully wooded lot nestled in an exclusive neighborhood in Dennis Township. Located at the end of a quiet cul-de-sac on Woodside Drive, this rare offering provides a tranquil and secluded setting surrounded by nature. You\re just a 15 minute drive to Sea Isle Beaches and only 20 minutes to Avalon, making it an ideal blend of privacy and coastal access. Septic Design will be included. Can be purchased together with available adjacent 31 acre lot. Zoned Conservation