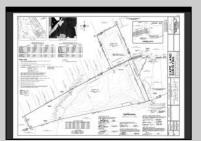

## **COMMENTS**

Discover the perfect canvas for your dream home on this private 7 acre fully wooded lot nestled in an exclusive neighborhood in Dennis Township. Located at the end of a quiet cul-de-sac on Woodside Drive, this rare offering provides a tranquil and secluded setting surrounded by nature. You\re just a 15 minute drive to Sea Isle Beaches and only 20 minutes to Avalon, making it an ideal blend of privacy and coastal access. Septic Design will be included. Can be purchased together with available adjacent 31 acre lot. Zoned Conservation