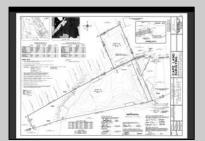

## **COMMENTS**

Discover the perfect canvas for your dream home on this private 7 acre fully wooded lot nestled in an exclusive neighborhood in Dennis Township. Located at the end of a quiet cul-de-sac on Woodside Drive, this rare offering provides a tranquil and secluded setting surrounded by nature. You\'re just a 15 minute drive to Sea Isle Beaches and only 20 minutes to Avalon, making it an ideal blend of privacy and coastal access. Septic Design will be included. Can be purchased together with available adjacent 31 acre lot. Zoned Conservation