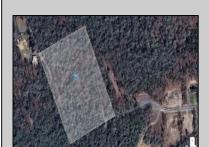

## **COMMENTS**

Discover the perfect canvas for your dream home on this private 7 acre fully wooded lot nestled in an exclusive neighborhood in Dennis Township. Located at the end of a quiet cul-de-sac on Woodside Drive, this rare offering provides a tranquil and secluded setting surrounded by nature. You\'re just a 15 minute drive to Sea Isle Beaches and only 20 minutes to Avalon, making it an ideal blend of privacy and coastal access. Septic Design will be included. Can be purchased together with available adjacent 31 acre lot. Zoned Conservation