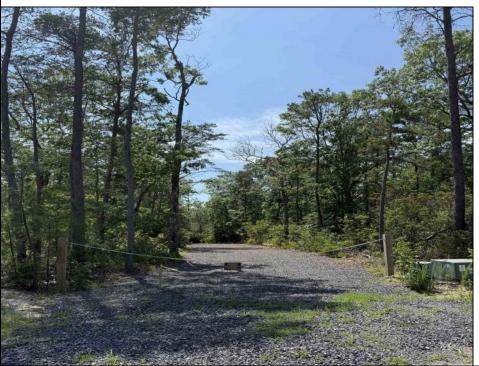

## **COMMENTS**

Discover the perfect canvas for your dream home on this private 7 acre fully wooded lot nestled in an exclusive neighborhood in Dennis Township. Located at the end of a quiet cul-de-sac on Woodside Drive, this rare offering provides a tranquil and secluded setting surrounded by nature. You\'re just a 15 minute drive to Sea Isle Beaches and only 20 minutes to Avalon, making it an ideal blend of privacy and coastal access. Septic Design will be included. Can be purchased together with available adjacent 31 acre lot. Zoned Conservation