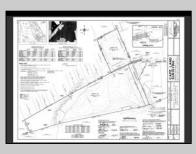

## COMMENTS

Discover the perfect canvas for your dream home on this private 7 acre fully wooded lot nestled in an exclusive neighborhood in Dennis Township. Located at the end of a quiet cul-de-sac on Woodside Drive, this rare offering provides a tranquil and secluded setting surrounded by nature. You\'re just a 15 minute drive to Sea Isle Beaches and only 20 minutes to Avalon, making it an ideal blend of privacy and coastal access. Septic Design will be included. Can be purchased together with available adjacent 31 acre lot. Zoned Conservation

## PROPERTY DETAILS

Ask for Margarita Kobilianets Berger Realty Inc 3160 Asbury Avenue, Ocean City Call: 609-399-0076 Email to: mak@bergerrealty.com