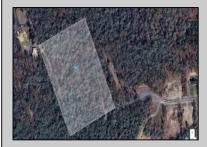

## COMMENTS

Discover the perfect canvas for your dream home on this private 7 acre fully wooded lot nestled in an exclusive neighborhood in Dennis Township. Located at the end of a quiet cul-de-sac on Woodside Drive, this rare offering provides a tranquil and secluded setting surrounded by nature. You\'re just a 15 minute drive to Sea Isle Beaches and only 20 minutes to Avalon, making it an ideal blend of privacy and coastal access. Septic Design will be included. Can be purchased together with available adjacent 31 acre lot. Zoned Conservation