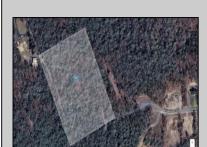

## **COMMENTS**

Discover the perfect canvas for your dream home on this private 7 acre fully wooded lot nestled in an exclusive neighborhood in Dennis Township. Located at the end of a quiet cul-de-sac on Woodside Drive, this rare offering provides a tranquil and secluded setting surrounded by nature. You\'re just a 15 minute drive to Sea Isle Beaches and only 20 minutes to Avalon, making it an ideal blend of privacy and coastal access. Septic Design will be included. Can be purchased together with available adjacent 31 acre lot. Zoned Conservation