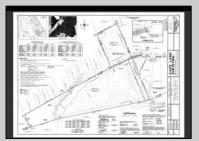

## **COMMENTS**

Discover the perfect canvas for your dream home on this private 7 acre fully wooded lot nestled in an exclusive neighborhood in Dennis Township. Located at the end of a quiet cul-de-sac on Woodside Drive, this rare offering provides a tranquil and secluded setting surrounded by nature. You\'re just a 15 minute drive to Sea Isle Beaches and only 20 minutes to Avalon, making it an ideal blend of privacy and coastal access. Septic Design will be included. Can be purchased together with available adjacent 31 acre lot. Zoned Conservation