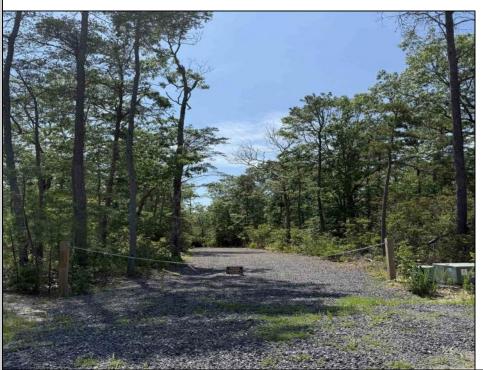

## **COMMENTS**

Discover the perfect canvas for your dream home on this private 7 acre fully wooded lot nestled in an exclusive neighborhood in Dennis Township. Located at the end of a quiet cul-de-sac on Woodside Drive, this rare offering provides a tranquil and secluded setting surrounded by nature. You\'re just a 15 minute drive to Sea Isle Beaches and only 20 minutes to Avalon, making it an ideal blend of privacy and coastal access. Septic Design will be included. Can be purchased together with available adjacent 31 acre lot. Zoned Conservation