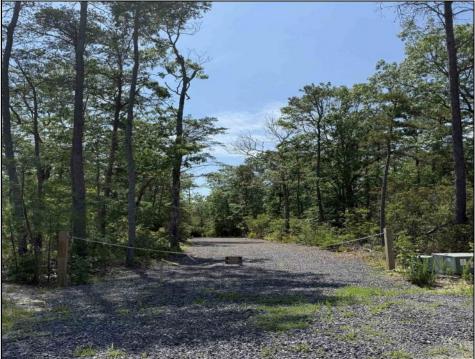

## **COMMENTS**

Discover the perfect canvas for your dream home on this private 7 acre fully wooded lot nestled in an exclusive neighborhood in Dennis Township. Located at the end of a quiet cul-de-sac on Woodside Drive, this rare offering provides a tranquil and secluded setting surrounded by nature. You\re just a 15 minute drive to Sea Isle Beaches and only 20 minutes to Avalon, making it an ideal blend of privacy and coastal access. Septic Design will be included. Can be purchased together with available adjacent 31 acre lot. Zoned Conservation