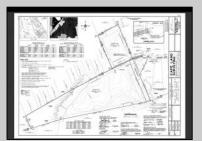

## **COMMENTS**

Discover the perfect canvas for your dream home on this private 7 acre fully wooded lot nestled in an exclusive neighborhood in Dennis Township. Located at the end of a quiet cul-de-sac on Woodside Drive, this rare offering provides a tranquil and secluded setting surrounded by nature. You\re just a 15 minute drive to Sea Isle Beaches and only 20 minutes to Avalon, making it an ideal blend of privacy and coastal access. Septic Design will be included. Can be purchased together with available adjacent 31 acre lot. Zoned Conservation