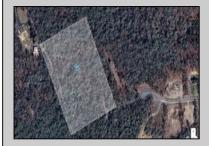

## **COMMENTS**

Discover the perfect canvas for your dream home on this private 7 acre fully wooded lot nestled in an exclusive neighborhood in Dennis Township. Located at the end of a quiet cul-de-sac on Woodside Drive, this rare offering provides a tranquil and secluded setting surrounded by nature. You\re just a 15 minute drive to Sea Isle Beaches and only 20 minutes to Avalon, making it an ideal blend of privacy and coastal access. Septic Design will be included. Can be purchased together with available adjacent 31 acre lot. Zoned Conservation