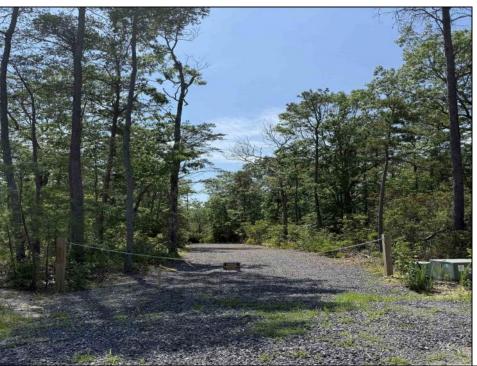

## **COMMENTS**

Discover the perfect canvas for your dream home on this private 7 acre fully wooded lot nestled in an exclusive neighborhood in Dennis Township. Located at the end of a quiet cul-de-sac on Woodside Drive, this rare offering provides a tranquil and secluded setting surrounded by nature. You\'re just a 15 minute drive to Sea Isle Beaches and only 20 minutes to Avalon, making it an ideal blend of privacy and coastal access. Septic Design will be included. Can be purchased together with available adjacent 31 acre lot. Zoned Conservation