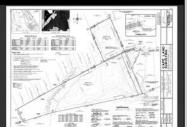

## **COMMENTS**

Discover the perfect canvas for your dream home on this private 7 acre fully wooded lot nestled in an exclusive neighborhood in Dennis Township. Located at the end of a quiet cul-de-sac on Woodside Drive, this rare offering provides a tranquil and secluded setting surrounded by nature. You\'re just a 15 minute drive to Sea Isle Beaches and only 20 minutes to Avalon, making it an ideal blend of privacy and coastal access. Septic Design will be included. Can be purchased together with available adjacent 31 acre lot. Zoned Conservation