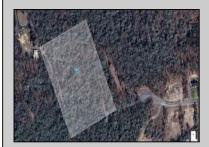

## **COMMENTS**

Discover the perfect canvas for your dream home on this private 7 acre fully wooded lot nestled in an exclusive neighborhood in Dennis Township. Located at the end of a quiet cul-de-sac on Woodside Drive, this rare offering provides a tranquil and secluded setting surrounded by nature. You\'re just a 15 minute drive to Sea Isle Beaches and only 20 minutes to Avalon, making it an ideal blend of privacy and coastal access. Septic Design will be included. Can be purchased together with available adjacent 31 acre lot. Zoned Conservation