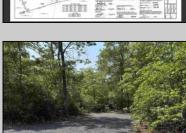

## **COMMENTS**

Discover the perfect canvas for your dream home on this private 7 acre fully wooded lot nestled in an exclusive neighborhood in Dennis Township. Located at the end of a quiet cul-de-sac on Woodside Drive, this rare offering provides a tranquil and secluded setting surrounded by nature. You\'re just a 15 minute drive to Sea Isle Beaches and only 20 minutes to Avalon, making it an ideal blend of privacy and coastal access. Septic Design will be included. Can be purchased together with available adjacent 31 acre lot. Zoned Conservation