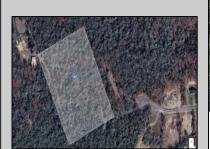

## **COMMENTS**

Discover the perfect canvas for your dream home on this private 7 acre fully wooded lot nestled in an exclusive neighborhood in Dennis Township. Located at the end of a quiet cul-de-sac on Woodside Drive, this rare offering provides a tranquil and secluded setting surrounded by nature. You\'re just a 15 minute drive to Sea Isle Beaches and only 20 minutes to Avalon, making it an ideal blend of privacy and coastal access. Septic Design will be included. Can be purchased together with available adjacent 31 acre lot. Zoned Conservation