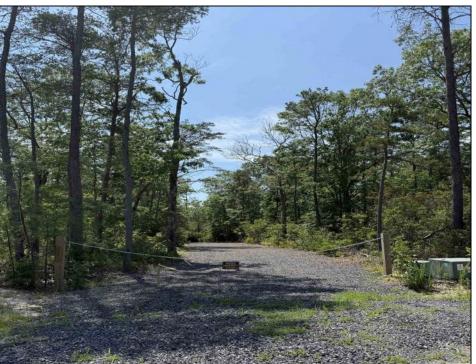

## **COMMENTS**

Discover the perfect canvas for your dream home on this private 7 acre fully wooded lot nestled in an exclusive neighborhood in Dennis Township. Located at the end of a quiet cul-de-sac on Woodside Drive, this rare offering provides a tranquil and secluded setting surrounded by nature. You\'re just a 15 minute drive to Sea Isle Beaches and only 20 minutes to Avalon, making it an ideal blend of privacy and coastal access. Septic Design will be included. Can be purchased together with available adjacent 31 acre lot. Zoned Conservation