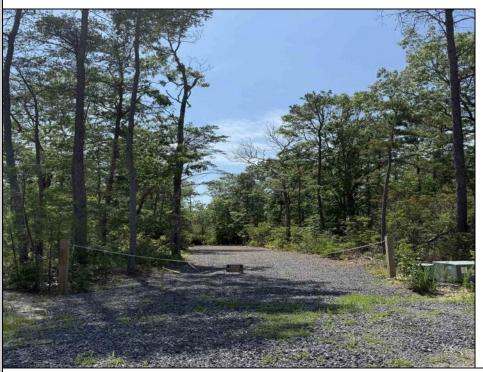

## COMMENTS

Discover the perfect canvas for your dream home on this private 7 acre fully wooded lot nestled in an exclusive neighborhood in Dennis Township. Located at the end of a quiet cul-de-sac on Woodside Drive, this rare offering provides a tranquil and secluded setting surrounded by nature. You\'re just a 15 minute drive to Sea Isle Beaches and only 20 minutes to Avalon, making it an ideal blend of privacy and coastal access. Septic Design will be included. Can be purchased together with available adjacent 31 acre lot. Zoned Conservation