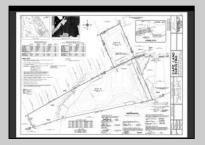

## **COMMENTS**

Discover the perfect canvas for your dream home on this private 7 acre fully wooded lot nestled in an exclusive neighborhood in Dennis Township. Located at the end of a quiet cul-de-sac on Woodside Drive, this rare offering provides a tranquil and secluded setting surrounded by nature. You\re just a 15 minute drive to Sea Isle Beaches and only 20 minutes to Avalon, making it an ideal blend of privacy and coastal access. Septic Design will be included. Can be purchased together with available adjacent 31 acre lot. Zoned Conservation