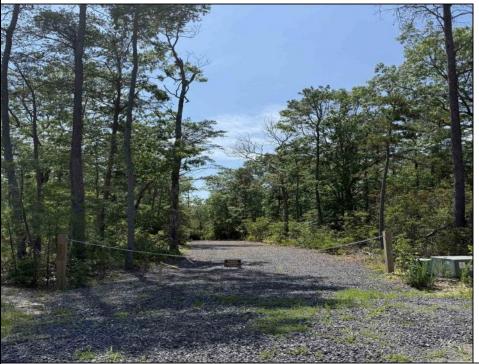

## **COMMENTS**

Discover the perfect canvas for your dream home on this private 7 acre fully wooded lot nestled in an exclusive neighborhood in Dennis Township. Located at the end of a quiet cul-de-sac on Woodside Drive, this rare offering provides a tranquil and secluded setting surrounded by nature. You\re just a 15 minute drive to Sea Isle Beaches and only 20 minutes to Avalon, making it an ideal blend of privacy and coastal access. Septic Design will be included. Can be purchased together with available adjacent 31 acre lot. Zoned Conservation