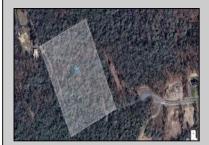

## **COMMENTS**

Discover the perfect canvas for your dream home on this private 7 acre fully wooded lot nestled in an exclusive neighborhood in Dennis Township. Located at the end of a quiet cul-de-sac on Woodside Drive, this rare offering provides a tranquil and secluded setting surrounded by nature. You\re just a 15 minute drive to Sea Isle Beaches and only 20 minutes to Avalon, making it an ideal blend of privacy and coastal access. Septic Design will be included. Can be purchased together with available adjacent 31 acre lot. Zoned Conservation