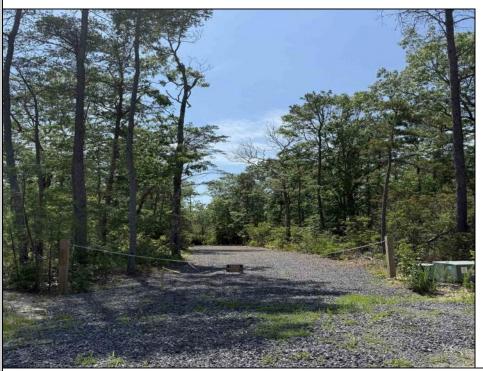

## COMMENTS

Discover the perfect canvas for your dream home on this private 7 acre fully wooded lot nestled in an exclusive neighborhood in Dennis Township. Located at the end of a quiet cul-de-sac on Woodside Drive, this rare offering provides a tranquil and secluded setting surrounded by nature. You\'re just a 15 minute drive to Sea Isle Beaches and only 20 minutes to Avalon, making it an ideal blend of privacy and coastal access. Septic Design will be included. Can be purchased together with available adjacent 31 acre lot. Zoned Conservation