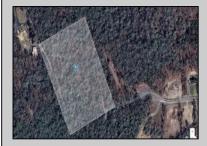

## COMMENTS

Discover the perfect canvas for your dream home on this private 7 acre fully wooded lot nestled in an exclusive neighborhood in Dennis Township. Located at the end of a quiet cul-de-sac on Woodside Drive, this rare offering provides a tranquil and secluded setting surrounded by nature. You\'re just a 15 minute drive to Sea Isle Beaches and only 20 minutes to Avalon, making it an ideal blend of privacy and coastal access. Septic Design will be included. Can be purchased together with available adjacent 31 acre lot. Zoned Conservation