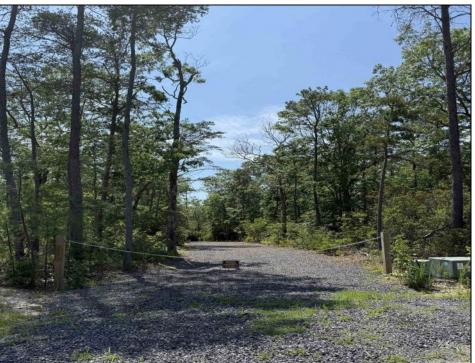

## **COMMENTS**

Discover the perfect canvas for your dream home on this private 7 acre fully wooded lot nestled in an exclusive neighborhood in Dennis Township. Located at the end of a quiet cul-de-sac on Woodside Drive, this rare offering provides a tranquil and secluded setting surrounded by nature. You\re just a 15 minute drive to Sea Isle Beaches and only 20 minutes to Avalon, making it an ideal blend of privacy and coastal access. Septic Design will be included. Can be purchased together with available adjacent 31 acre lot. Zoned Conservation