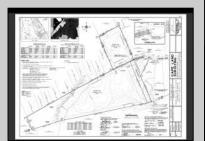

## **COMMENTS**

Discover the perfect canvas for your dream home on this private 7 acre fully wooded lot nestled in an exclusive neighborhood in Dennis Township. Located at the end of a quiet cul-de-sac on Woodside Drive, this rare offering provides a tranquil and secluded setting surrounded by nature. You\re just a 15 minute drive to Sea Isle Beaches and only 20 minutes to Avalon, making it an ideal blend of privacy and coastal access. Septic Design will be included. Can be purchased together with available adjacent 31 acre lot. Zoned Conservation

## PROPERTY DETAILS

Ask for John Greiner
Berger Realty Inc
3160 Asbury Avenue, Ocean City
Call: 609-399-0076
Email to: jag@bergerrealty.com