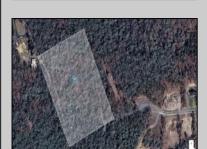

## **COMMENTS**

Discover the perfect canvas for your dream home on this private 7 acre fully wooded lot nestled in an exclusive neighborhood in Dennis Township. Located at the end of a quiet cul-de-sac on Woodside Drive, this rare offering provides a tranquil and secluded setting surrounded by nature. You\re just a 15 minute drive to Sea Isle Beaches and only 20 minutes to Avalon, making it an ideal blend of privacy and coastal access. Septic Design will be included. Can be purchased together with available adjacent 31 acre lot. Zoned Conservation