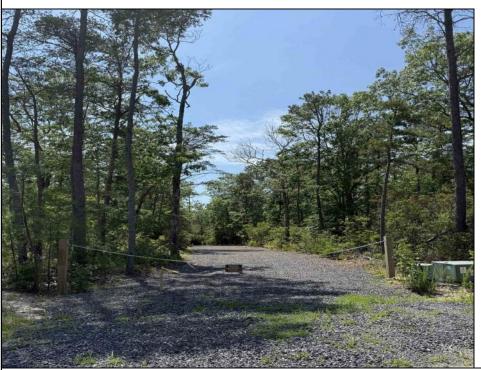

## **COMMENTS**

Discover the perfect canvas for your dream home on this private 7 acre fully wooded lot nestled in an exclusive neighborhood in Dennis Township. Located at the end of a quiet cul-de-sac on Woodside Drive, this rare offering provides a tranquil and secluded setting surrounded by nature. You\re just a 15 minute drive to Sea Isle Beaches and only 20 minutes to Avalon, making it an ideal blend of privacy and coastal access. Septic Design will be included. Can be purchased together with available adjacent 31 acre lot. Zoned Conservation