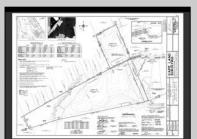

## **COMMENTS**

Discover the perfect canvas for your dream home on this private 7 acre fully wooded lot nestled in an exclusive neighborhood in Dennis Township. Located at the end of a quiet cul-de-sac on Woodside Drive, this rare offering provides a tranquil and secluded setting surrounded by nature. You\re just a 15 minute drive to Sea Isle Beaches and only 20 minutes to Avalon, making it an ideal blend of privacy and coastal access. Septic Design will be included. Can be purchased together with available adjacent 31 acre lot. Zoned Conservation

## PROPERTY DETAILS

Ask for Graham Ginn Berger Realty Inc 3160 Asbury Avenue, Ocean City Call: 609-399-0076 Email to: gmg@bergerrealty.com https://www.ocnj.com