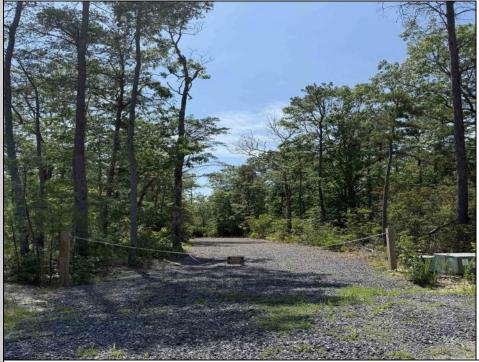

## **COMMENTS**

Discover the perfect canvas for your dream home on this private 7 acre fully wooded lot nestled in an exclusive neighborhood in Dennis Township. Located at the end of a quiet cul-de-sac on Woodside Drive, this rare offering provides a tranquil and secluded setting surrounded by nature. You\re just a 15 minute drive to Sea Isle Beaches and only 20 minutes to Avalon, making it an ideal blend of privacy and coastal access. Septic Design will be included. Can be purchased together with available adjacent 31 acre lot. Zoned Conservation