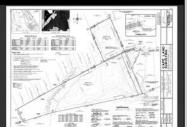

## **COMMENTS**

Discover the perfect canvas for your dream home on this private 7 acre fully wooded lot nestled in an exclusive neighborhood in Dennis Township. Located at the end of a quiet cul-de-sac on Woodside Drive, this rare offering provides a tranquil and secluded setting surrounded by nature. You\re just a 15 minute drive to Sea Isle Beaches and only 20 minutes to Avalon, making it an ideal blend of privacy and coastal access. Septic Design will be included. Can be purchased together with available adjacent 31 acre lot. Zoned Conservation