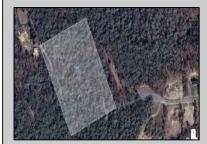

## **COMMENTS**

Discover the perfect canvas for your dream home on this private 7 acre fully wooded lot nestled in an exclusive neighborhood in Dennis Township. Located at the end of a quiet cul-de-sac on Woodside Drive, this rare offering provides a tranquil and secluded setting surrounded by nature. You\re just a 15 minute drive to Sea Isle Beaches and only 20 minutes to Avalon, making it an ideal blend of privacy and coastal access. Septic Design will be included. Can be purchased together with available adjacent 31 acre lot. Zoned Conservation