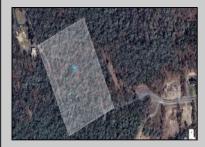

## COMMENTS

Discover the perfect canvas for your dream home on this private 7 acre fully wooded lot nestled in an exclusive neighborhood in Dennis Township. Located at the end of a quiet cul-de-sac on Woodside Drive, this rare offering provides a tranquil and secluded setting surrounded by nature. You\'re just a 15 minute drive to Sea Isle Beaches and only 20 minutes to Avalon, making it an ideal blend of privacy and coastal access. Septic Design will be included. Can be purchased together with available adjacent 31 acre lot. Zoned Conservation