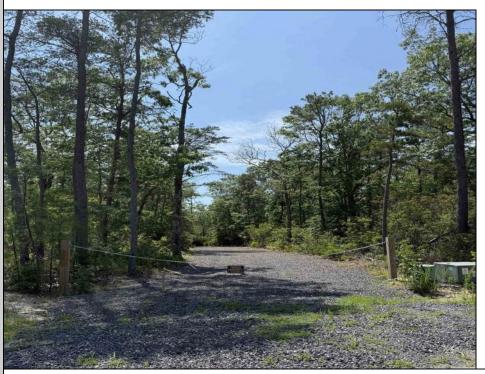

## COMMENTS

Discover the perfect canvas for your dream home on this private 7 acre fully wooded lot nestled in an exclusive neighborhood in Dennis Township. Located at the end of a quiet cul-de-sac on Woodside Drive, this rare offering provides a tranquil and secluded setting surrounded by nature. You\'re just a 15 minute drive to Sea Isle Beaches and only 20 minutes to Avalon, making it an ideal blend of privacy and coastal access. Septic Design will be included. Can be purchased together with available adjacent 31 acre lot. Zoned Conservation