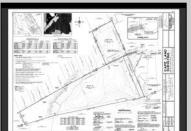

## **COMMENTS**

Discover the perfect canvas for your dream home on this private 7 acre fully wooded lot nestled in an exclusive neighborhood in Dennis Township. Located at the end of a quiet cul-de-sac on Woodside Drive, this rare offering provides a tranquil and secluded setting surrounded by nature. You\'re just a 15 minute drive to Sea Isle Beaches and only 20 minutes to Avalon, making it an ideal blend of privacy and coastal access. Septic Design will be included. Can be purchased together with available adjacent 31 acre lot. Zoned Conservation