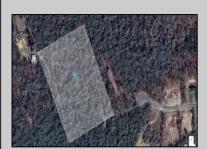

## **COMMENTS**

Discover the perfect canvas for your dream home on this private 7 acre fully wooded lot nestled in an exclusive neighborhood in Dennis Township. Located at the end of a quiet cul-de-sac on Woodside Drive, this rare offering provides a tranquil and secluded setting surrounded by nature. You\'re just a 15 minute drive to Sea Isle Beaches and only 20 minutes to Avalon, making it an ideal blend of privacy and coastal access. Septic Design will be included. Can be purchased together with available adjacent 31 acre lot. Zoned Conservation