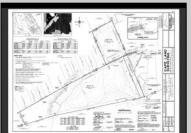

## **COMMENTS**

Discover the perfect canvas for your dream home on this private 7 acre fully wooded lot nestled in an exclusive neighborhood in Dennis Township. Located at the end of a quiet cul-de-sac on Woodside Drive, this rare offering provides a tranquil and secluded setting surrounded by nature. You\re just a 15 minute drive to Sea Isle Beaches and only 20 minutes to Avalon, making it an ideal blend of privacy and coastal access. Septic Design will be included. Can be purchased together with available adjacent 31 acre lot. Zoned Conservation