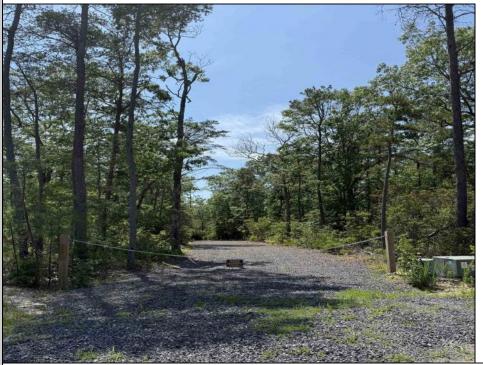

## **COMMENTS**

Discover the perfect canvas for your dream home on this private 7 acre fully wooded lot nestled in an exclusive neighborhood in Dennis Township. Located at the end of a quiet cul-de-sac on Woodside Drive, this rare offering provides a tranquil and secluded setting surrounded by nature. You\re just a 15 minute drive to Sea Isle Beaches and only 20 minutes to Avalon, making it an ideal blend of privacy and coastal access. Septic Design will be included. Can be purchased together with available adjacent 31 acre lot. Zoned Conservation