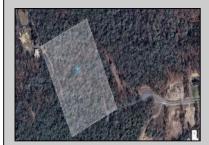

## **COMMENTS**

Discover the perfect canvas for your dream home on this private 7 acre fully wooded lot nestled in an exclusive neighborhood in Dennis Township. Located at the end of a quiet cul-de-sac on Woodside Drive, this rare offering provides a tranquil and secluded setting surrounded by nature. You\re just a 15 minute drive to Sea Isle Beaches and only 20 minutes to Avalon, making it an ideal blend of privacy and coastal access. Septic Design will be included. Can be purchased together with available adjacent 31 acre lot. Zoned Conservation