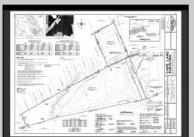

## **COMMENTS**

Discover the perfect canvas for your dream home on this private 7 acre fully wooded lot nestled in an exclusive neighborhood in Dennis Township. Located at the end of a quiet cul-de-sac on Woodside Drive, this rare offering provides a tranquil and secluded setting surrounded by nature. You\re just a 15 minute drive to Sea Isle Beaches and only 20 minutes to Avalon, making it an ideal blend of privacy and coastal access. Septic Design will be included. Can be purchased together with available adjacent 31 acre lot. Zoned Conservation