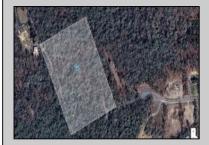

## **COMMENTS**

Discover the perfect canvas for your dream home on this private 7 acre fully wooded lot nestled in an exclusive neighborhood in Dennis Township. Located at the end of a quiet cul-de-sac on Woodside Drive, this rare offering provides a tranquil and secluded setting surrounded by nature. You\re just a 15 minute drive to Sea Isle Beaches and only 20 minutes to Avalon, making it an ideal blend of privacy and coastal access. Septic Design will be included. Can be purchased together with available adjacent 31 acre lot. Zoned Conservation