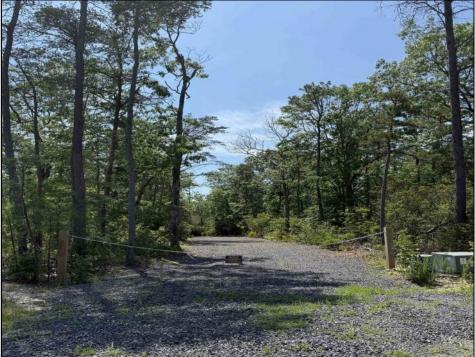

## **COMMENTS**

Discover the perfect canvas for your dream home on this private 7 acre fully wooded lot nestled in an exclusive neighborhood in Dennis Township. Located at the end of a quiet cul-de-sac on Woodside Drive, this rare offering provides a tranquil and secluded setting surrounded by nature. You\re just a 15 minute drive to Sea Isle Beaches and only 20 minutes to Avalon, making it an ideal blend of privacy and coastal access. Septic Design will be included. Can be purchased together with available adjacent 31 acre lot. Zoned Conservation