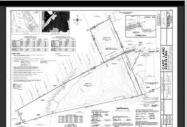

## **COMMENTS**

Discover the perfect canvas for your dream home on this private 7 acre fully wooded lot nestled in an exclusive neighborhood in Dennis Township. Located at the end of a quiet cul-de-sac on Woodside Drive, this rare offering provides a tranquil and secluded setting surrounded by nature. You\'re just a 15 minute drive to Sea Isle Beaches and only 20 minutes to Avalon, making it an ideal blend of privacy and coastal access. Septic Design will be included. Can be purchased together with available adjacent 31 acre lot. Zoned Conservation

## PROPERTY DETAILS

Ask for Denise Kelley Berger Realty Inc 3160 Asbury Avenue, Ocean City Call: 609-399-0076 Email to: dlk@bergerrealty.com