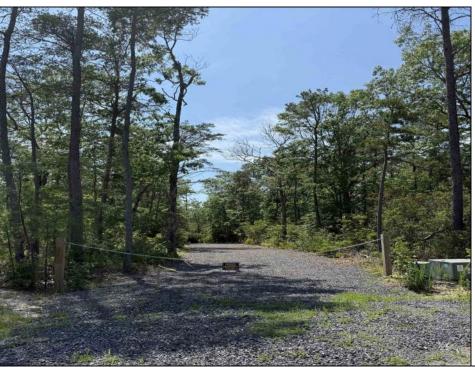

## **COMMENTS**

Discover the perfect canvas for your dream home on this private 7 acre fully wooded lot nestled in an exclusive neighborhood in Dennis Township. Located at the end of a quiet cul-de-sac on Woodside Drive, this rare offering provides a tranquil and secluded setting surrounded by nature. You\'re just a 15 minute drive to Sea Isle Beaches and only 20 minutes to Avalon, making it an ideal blend of privacy and coastal access. Septic Design will be included. Can be purchased together with available adjacent 31 acre lot. Zoned Conservation