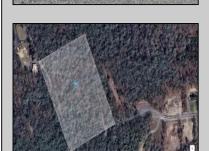

## **COMMENTS**

Discover the perfect canvas for your dream home on this private 7 acre fully wooded lot nestled in an exclusive neighborhood in Dennis Township. Located at the end of a quiet cul-de-sac on Woodside Drive, this rare offering provides a tranquil and secluded setting surrounded by nature. You\'re just a 15 minute drive to Sea Isle Beaches and only 20 minutes to Avalon, making it an ideal blend of privacy and coastal access. Septic Design will be included. Can be purchased together with available adjacent 31 acre lot. Zoned Conservation