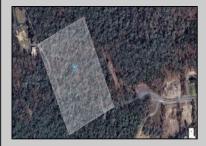

## COMMENTS

Discover the perfect canvas for your dream home on this private 7 acre fully wooded lot nestled in an exclusive neighborhood in Dennis Township. Located at the end of a quiet cul-de-sac on Woodside Drive, this rare offering provides a tranquil and secluded setting surrounded by nature. You\'re just a 15 minute drive to Sea Isle Beaches and only 20 minutes to Avalon, making it an ideal blend of privacy and coastal access. Septic Design will be included. Can be purchased together with available adjacent 31 acre lot. Zoned Conservation