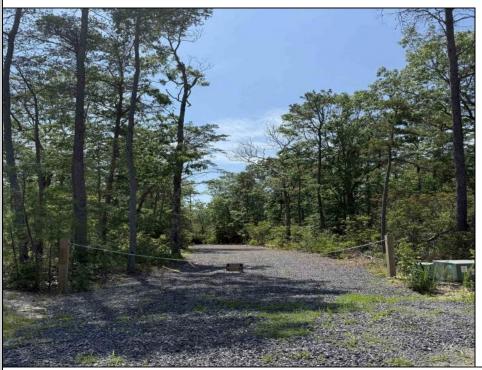

## COMMENTS

Discover the perfect canvas for your dream home on this private 7 acre fully wooded lot nestled in an exclusive neighborhood in Dennis Township. Located at the end of a quiet cul-de-sac on Woodside Drive, this rare offering provides a tranquil and secluded setting surrounded by nature. You\'re just a 15 minute drive to Sea Isle Beaches and only 20 minutes to Avalon, making it an ideal blend of privacy and coastal access. Septic Design will be included. Can be purchased together with available adjacent 31 acre lot. Zoned Conservation