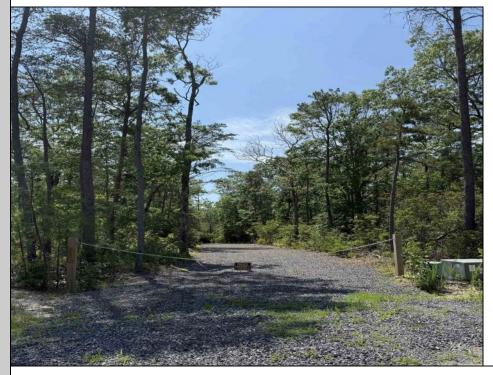

## **COMMENTS**

Discover the perfect canvas for your dream home on this private 7 acre fully wooded lot nestled in an exclusive neighborhood in Dennis Township. Located at the end of a quiet cul-de-sac on Woodside Drive, this rare offering provides a tranquil and secluded setting surrounded by nature. You\'re just a 15 minute drive to Sea Isle Beaches and only 20 minutes to Avalon, making it an ideal blend of privacy and coastal access. Septic Design will be included. Can be purchased together with available adjacent 31 acre lot. Zoned Conservation