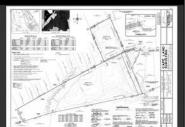

## **COMMENTS**

Discover the perfect canvas for your dream home on this private 7 acre fully wooded lot nestled in an exclusive neighborhood in Dennis Township. Located at the end of a quiet cul-de-sac on Woodside Drive, this rare offering provides a tranquil and secluded setting surrounded by nature. You\'re just a 15 minute drive to Sea Isle Beaches and only 20 minutes to Avalon, making it an ideal blend of privacy and coastal access. Septic Design will be included. Can be purchased together with available adjacent 31 acre lot. Zoned Conservation

## **PROPERTY DETAILS**

Ask for Chris Warren Berger Realty Inc 3160 Asbury Avenue, Ocean City Call: 609-399-0076 Email to: caw@bergerrealty.com