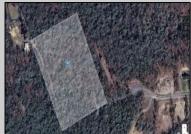

## **COMMENTS**

Discover the perfect canvas for your dream home on this private 7 acre fully wooded lot nestled in an exclusive neighborhood in Dennis Township. Located at the end of a quiet cul-de-sac on Woodside Drive, this rare offering provides a tranquil and secluded setting surrounded by nature. You\'re just a 15 minute drive to Sea Isle Beaches and only 20 minutes to Avalon, making it an ideal blend of privacy and coastal access. Septic Design will be included. Can be purchased together with available adjacent 31 acre lot. Zoned Conservation