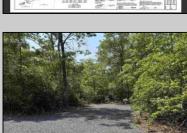

## **COMMENTS**

Discover the perfect canvas for your dream home on this private 7 acre fully wooded lot nestled in an exclusive neighborhood in Dennis Township. Located at the end of a quiet cul-de-sac on Woodside Drive, this rare offering provides a tranquil and secluded setting surrounded by nature. You\'re just a 15 minute drive to Sea Isle Beaches and only 20 minutes to Avalon, making it an ideal blend of privacy and coastal access. Septic Design will be included. Can be purchased together with available adjacent 31 acre lot. Zoned Conservation