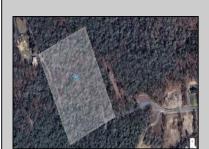

## **COMMENTS**

Discover the perfect canvas for your dream home on this private 7 acre fully wooded lot nestled in an exclusive neighborhood in Dennis Township. Located at the end of a quiet cul-de-sac on Woodside Drive, this rare offering provides a tranquil and secluded setting surrounded by nature. You\re just a 15 minute drive to Sea Isle Beaches and only 20 minutes to Avalon, making it an ideal blend of privacy and coastal access. Septic Design will be included. Can be purchased together with available adjacent 31 acre lot. Zoned Conservation