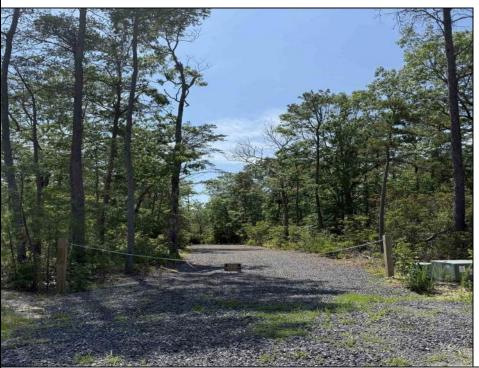

## **COMMENTS**

Discover the perfect canvas for your dream home on this private 7 acre fully wooded lot nestled in an exclusive neighborhood in Dennis Township. Located at the end of a quiet cul-de-sac on Woodside Drive, this rare offering provides a tranquil and secluded setting surrounded by nature. You\re just a 15 minute drive to Sea Isle Beaches and only 20 minutes to Avalon, making it an ideal blend of privacy and coastal access. Septic Design will be included. Can be purchased together with available adjacent 31 acre lot. Zoned Conservation