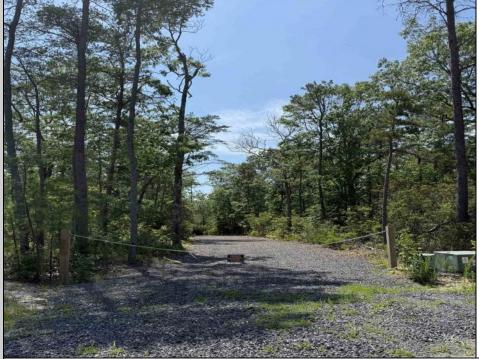

## COMMENTS

Discover the perfect canvas for your dream home on this private 7 acre fully wooded lot nestled in an exclusive neighborhood in Dennis Township. Located at the end of a quiet cul-de-sac on Woodside Drive, this rare offering provides a tranquil and secluded setting surrounded by nature. You\'re just a 15 minute drive to Sea Isle Beaches and only 20 minutes to Avalon, making it an ideal blend of privacy and coastal access. Septic Design will be included. Can be purchased together with available adjacent 31 acre lot. Zoned Conservation