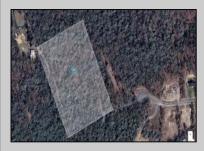

## COMMENTS

Discover the perfect canvas for your dream home on this private 7 acre fully wooded lot nestled in an exclusive neighborhood in Dennis Township. Located at the end of a quiet cul-de-sac on Woodside Drive, this rare offering provides a tranquil and secluded setting surrounded by nature. You\'re just a 15 minute drive to Sea Isle Beaches and only 20 minutes to Avalon, making it an ideal blend of privacy and coastal access. Septic Design will be included. Can be purchased together with available adjacent 31 acre lot. Zoned Conservation