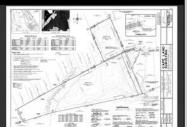

## COMMENTS

Discover the perfect canvas for your dream home on this private 7 acre fully wooded lot nestled in an exclusive neighborhood in Dennis Township. Located at the end of a quiet cul-de-sac on Woodside Drive, this rare offering provides a tranquil and secluded setting surrounded by nature. You\'re just a 15 minute drive to Sea Isle Beaches and only 20 minutes to Avalon, making it an ideal blend of privacy and coastal access. Septic Design will be included. Can be purchased together with available adjacent 31 acre lot. Zoned Conservation