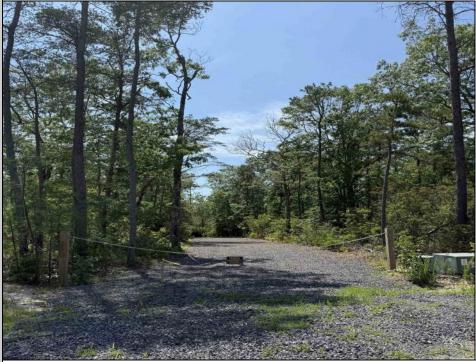

## **COMMENTS**

Discover the perfect canvas for your dream home on this private 7 acre fully wooded lot nestled in an exclusive neighborhood in Dennis Township. Located at the end of a quiet cul-de-sac on Woodside Drive, this rare offering provides a tranquil and secluded setting surrounded by nature. You\'re just a 15 minute drive to Sea Isle Beaches and only 20 minutes to Avalon, making it an ideal blend of privacy and coastal access. Septic Design will be included. Can be purchased together with available adjacent 31 acre lot. Zoned Conservation