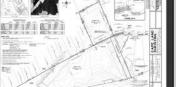

## **COMMENTS**

Discover the perfect canvas for your dream home on this private 7 acre fully wooded lot nestled in an exclusive neighborhood in Dennis Township. Located at the end of a quiet cul-de-sac on Woodside Drive, this rare offering provides a tranquil and secluded setting surrounded by nature. You\'re just a 15 minute drive to Sea Isle Beaches and only 20 minutes to Avalon, making it an ideal blend of privacy and coastal access. Septic Design will be included. Can be purchased together with available adjacent 31 acre lot. Zoned Conservation