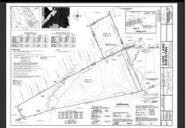

## **COMMENTS**

Discover the perfect canvas for your dream home on this private 7 acre fully wooded lot nestled in an exclusive neighborhood in Dennis Township. Located at the end of a quiet cul-de-sac on Woodside Drive, this rare offering provides a tranquil and secluded setting surrounded by nature. You\'re just a 15 minute drive to Sea Isle Beaches and only 20 minutes to Avalon, making it an ideal blend of privacy and coastal access. Septic Design will be included. Can be purchased together with available adjacent 31 acre lot. Zoned Conservation