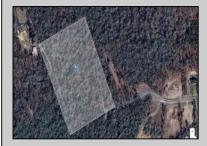

## **COMMENTS**

Discover the perfect canvas for your dream home on this private 7 acre fully wooded lot nestled in an exclusive neighborhood in Dennis Township. Located at the end of a quiet cul-de-sac on Woodside Drive, this rare offering provides a tranquil and secluded setting surrounded by nature. You\'re just a 15 minute drive to Sea Isle Beaches and only 20 minutes to Avalon, making it an ideal blend of privacy and coastal access. Septic Design will be included. Can be purchased together with available adjacent 31 acre lot. Zoned Conservation