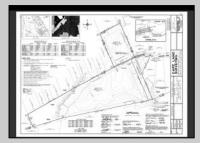

## **COMMENTS**

Rare opportunity to own 31.4 wooded acres in an exclusive neighborhood in Dennis Township. Located at the end of a quiet cup-de-sac on Woodside Drive, this private and expansive property offers the perfect setting for your dream estate, family retreat, or long-term investment. Tucked into a serene enclave of private homes, this parcel provides unmatched seclusion without sacrificing convenience. You\'re just a 15-minute drive to Sea Isle City beaches and only 20 minutes to Avalon, making it an ideal blend of privacy and coastal access. Septic design will be included. Can be purchased together with available adjacent 7 acre lot. Zoned Conservation

## PROPERTY DETAILS