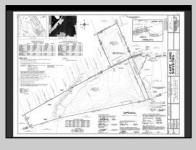

## COMMENTS

Rare opportunity to own 31.4 wooded acres in an exclusive neighborhood in Dennis Township. Located at the end of a quiet cup-de-sac on Woodside Drive, this private and expansive property offers the perfect setting for your dream estate, family retreat, or long-term investment. Tucked into a serene enclave of private homes, this parcel provides unmatched seclusion without sacrificing convenience. You\'re just a 15-minute drive to Sea Isle City beaches and only 20 minutes to Avalon, making it an ideal blend of privacy and coastal access. Septic design will be included. Can be purchased together with available adjacent 7 acre lot. Zoned Conservation **PROPERTY DETAILS** 