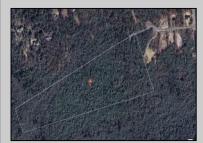

## COMMENTS

Rare opportunity to own 31.4 wooded acres in an exclusive neighborhood in Dennis Township. Located at the end of a quiet cup-de-sac on Woodside Drive, this private and expansive property offers the perfect setting for your dream estate, family retreat, or long-term investment. Tucked into a serene enclave of private homes, this parcel provides unmatched seclusion without sacrificing convenience. You\'re just a 15-minute drive to Sea Isle City beaches and only 20 minutes to Avalon, making it an ideal blend of privacy and coastal access. Septic design will be included. Can be purchased together with available adjacent 7 acre lot. Zoned Conservation **PROPERTY DETAILS** 