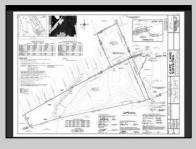

## COMMENTS

Rare opportunity to own 31.4 wooded acres in an exclusive neighborhood in Dennis Township. Located at the end of a quiet cup-de-sac on Woodside Drive, this private and expansive property offers the perfect setting for your dream estate, family retreat, or long-term investment. Tucked into a serene enclave of private homes, this parcel provides unmatched seclusion without sacrificing convenience. You\'re just a 15-minute drive to Sea Isle City beaches and only 20 minutes to Avalon, making it an ideal blend of privacy and coastal access. Septic design will be included. Can be purchased together with available adjacent 7 acre lot. Zoned Conservation **PROPERTY DETAILS** 