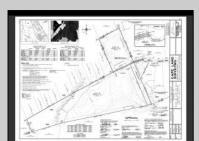

## **COMMENTS**

Rare opportunity to own 31.4 wooded acres in an exclusive neighborhood in Dennis Township. Located at the end of a quiet cup-de-sac on Woodside Drive, this private and expansive property offers the perfect setting for your dream estate, family retreat, or long-term investment. Tucked into a serene enclave of private homes, this parcel provides unmatched seclusion without sacrificing convenience. You\'re just a 15-minute drive to Sea Isle City beaches and only 20 minutes to Avalon, making it an ideal blend of privacy and coastal access. Septic design will be included. Can be purchased together with available adjacent 7 acre lot. Zoned Conservation