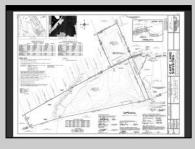

## COMMENTS

Rare opportunity to own 31.4 wooded acres in an exclusive neighborhood in Dennis Township. Located at the end of a quiet cup-de-sac on Woodside Drive, this private and expansive property offers the perfect setting for your dream estate, family retreat, or long-term investment. Tucked into a serene enclave of private homes, this parcel provides unmatched seclusion without sacrificing convenience. You\'re just a 15-minute drive to Sea Isle City beaches and only 20 minutes to Avalon, making it an ideal blend of privacy and coastal access. Septic design will be included. Can be purchased together with available adjacent 7 acre lot. Zoned Conservation **PROPERTY DETAILS** 