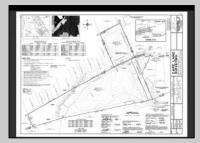

## **COMMENTS**

Rare opportunity to own 31.4 wooded acres in an exclusive neighborhood in Dennis Township. Located at the end of a quiet cup-de-sac on Woodside Drive, this private and expansive property offers the perfect setting for your dream estate, family retreat, or long-term investment. Tucked into a serene enclave of private homes, this parcel provides unmatched seclusion without sacrificing convenience. You\'re just a 15-minute drive to Sea Isle City beaches and only 20 minutes to Avalon, making it an ideal blend of privacy and coastal access. Septic design will be included. Can be purchased together with available adjacent 7 acre lot. Zoned Conservation