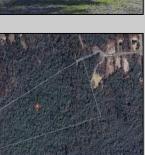

## **COMMENTS**

Rare opportunity to own 31.4 wooded acres in an exclusive neighborhood in Dennis Township. Located at the end of a quiet cup-de-sac on Woodside Drive, this private and expansive property offers the perfect setting for your dream estate, family retreat, or long-term investment. Tucked into a serene enclave of private homes, this parcel provides unmatched seclusion without sacrificing convenience. You\re just a 15-minute drive to Sea Isle City beaches and only 20 minutes to Avalon, making it an ideal blend of privacy and coastal access. Septic design will be included. Can be purchased together with available adjacent 7 acre lot. Zoned Conservation