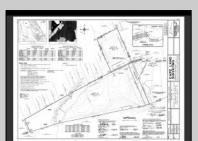

## **COMMENTS**

Rare opportunity to own 31.4 wooded acres in an exclusive neighborhood in Dennis Township. Located at the end of a quiet cup-de-sac on Woodside Drive, this private and expansive property offers the perfect setting for your dream estate, family retreat, or long-term investment. Tucked into a serene enclave of private homes, this parcel provides unmatched seclusion without sacrificing convenience. You\re just a 15-minute drive to Sea Isle City beaches and only 20 minutes to Avalon, making it an ideal blend of privacy and coastal access. Septic design will be included. Can be purchased together with available adjacent 7 acre lot. Zoned Conservation

## PROPERTY DETAILS

Ask for Rodman Pierce
Berger Realty Inc
109 E 55th St., Ocean City
Call: 609-399-4211
Email to: rpp@bergerrealty.com