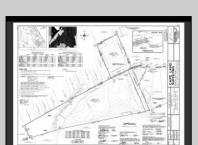

## **COMMENTS**

Rare opportunity to own 31.4 wooded acres in an exclusive neighborhood in Dennis Township. Located at the end of a quiet cup-de-sac on Woodside Drive, this private and expansive property offers the perfect setting for your dream estate, family retreat, or long-term investment. Tucked into a serene enclave of private homes, this parcel provides unmatched seclusion without sacrificing convenience. You\'re just a 15-minute drive to Sea Isle City beaches and only 20 minutes to Avalon, making it an ideal blend of privacy and coastal access. Septic design will be included. Can be purchased together with available adjacent 7 acre lot. Zoned Conservation