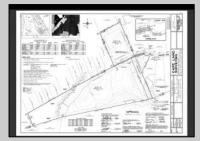

## **COMMENTS**

Rare opportunity to own 31.4 wooded acres in an exclusive neighborhood in Dennis Township. Located at the end of a quiet cup-de-sac on Woodside Drive, this private and expansive property offers the perfect setting for your dream estate, family retreat, or long-term investment. Tucked into a serene enclave of private homes, this parcel provides unmatched seclusion without sacrificing convenience. You\'re just a 15-minute drive to Sea Isle City beaches and only 20 minutes to Avalon, making it an ideal blend of privacy and coastal access. Septic design will be included. Can be purchased together with available adjacent 7 acre lot. Zoned Conservation

## PROPERTY DETAILS

Ask for Mary Kuchka
Berger Realty Inc
3160 Asbury Avenue, Ocean City
Call: 609-399-0076
Email to: mk@bergerrealty.com