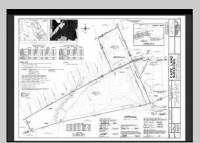

## **COMMENTS**

Rare opportunity to own 31.4 wooded acres in an exclusive neighborhood in Dennis Township. Located at the end of a quiet cup-de-sac on Woodside Drive, this private and expansive property offers the perfect setting for your dream estate, family retreat, or long-term investment. Tucked into a serene enclave of private homes, this parcel provides unmatched seclusion without sacrificing convenience. You're just a 15-minute drive to Sea Isle City beaches and only 20 minutes to Avalon, making it an ideal blend of privacy and coastal access. Septic design will be included. Can be purchased together with available adjacent 7 acre lot. Zoned Conservation