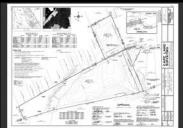

## **COMMENTS**

Rare opportunity to own 31.4 wooded acres in an exclusive neighborhood in Dennis Township. Located at the end of a quiet cup-de-sac on Woodside Drive, this private and expansive property offers the perfect setting for your dream estate, family retreat, or long-term investment. Tucked into a serene enclave of private homes, this parcel provides unmatched seclusion without sacrificing convenience. You\'re just a 15-minute drive to Sea Isle City beaches and only 20 minutes to Avalon, making it an ideal blend of privacy and coastal access. Septic design will be included. Can be purchased together with available adjacent 7 acre lot. Zoned Conservation