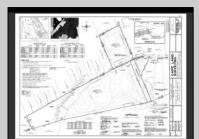

## **COMMENTS**

Rare opportunity to own 31.4 wooded acres in an exclusive neighborhood in Dennis Township. Located at the end of a quiet cup-de-sac on Woodside Drive, this private and expansive property offers the perfect setting for your dream estate, family retreat, or long-term investment. Tucked into a serene enclave of private homes, this parcel provides unmatched seclusion without sacrificing convenience. You\'re just a 15-minute drive to Sea Isle City beaches and only 20 minutes to Avalon, making it an ideal blend of privacy and coastal access. Septic design will be included. Can be purchased together with available adjacent 7 acre lot. Zoned Conservation