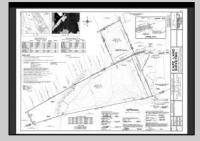

## **COMMENTS**

Rare opportunity to own 31.4 wooded acres in an exclusive neighborhood in Dennis Township. Located at the end of a quiet cup-de-sac on Woodside Drive, this private and expansive property offers the perfect setting for your dream estate, family retreat, or long-term investment. Tucked into a serene enclave of private homes, this parcel provides unmatched seclusion without sacrificing convenience. You\'re just a 15-minute drive to Sea Isle City beaches and only 20 minutes to Avalon, making it an ideal blend of privacy and coastal access. Septic design will be included. Can be purchased together with available adjacent 7 acre lot. Zoned Conservation

## PROPERTY DETAILS

Ask for Lori McCloskey
Berger Realty Inc
109 E 55th St., Ocean City
Call: 609-399-4211
Email to: lam@bergerrealty.com