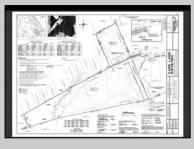

## COMMENTS

Rare opportunity to own 31.4 wooded acres in an exclusive neighborhood in Dennis Township. Located at the end of a quiet cup-de-sac on Woodside Drive, this private and expansive property offers the perfect setting for your dream estate, family retreat, or long-term investment. Tucked into a serene enclave of private homes, this parcel provides unmatched seclusion without sacrificing convenience. You\'re just a 15-minute drive to Sea Isle City beaches and only 20 minutes to Avalon, making it an ideal blend of privacy and coastal access. Septic design will be included. Can be purchased together with available adjacent 7 acre lot. Zoned Conservation **PROPERTY DETAILS** 