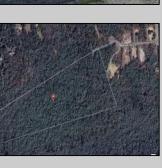

## **COMMENTS**

Rare opportunity to own 31.4 wooded acres in an exclusive neighborhood in Dennis Township. Located at the end of a quiet cup-de-sac on Woodside Drive, this private and expansive property offers the perfect setting for your dream estate, family retreat, or long-term investment. Tucked into a serene enclave of private homes, this parcel provides unmatched seclusion without sacrificing convenience. You\'re just a 15-minute drive to Sea Isle City beaches and only 20 minutes to Avalon, making it an ideal blend of privacy and coastal access. Septic design will be included. Can be purchased together with available adjacent 7 acre lot. Zoned Conservation