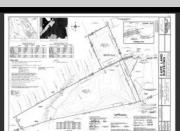

## **COMMENTS**

Rare opportunity to own 31.4 wooded acres in an exclusive neighborhood in Dennis Township. Located at the end of a quiet cup-de-sac on Woodside Drive, this private and expansive property offers the perfect setting for your dream estate, family retreat, or long-term investment. Tucked into a serene enclave of private homes, this parcel provides unmatched seclusion without sacrificing convenience. You\'re just a 15-minute drive to Sea Isle City beaches and only 20 minutes to Avalon, making it an ideal blend of privacy and coastal access. Septic design will be included. Can be purchased together with available adjacent 7 acre lot. Zoned Conservation